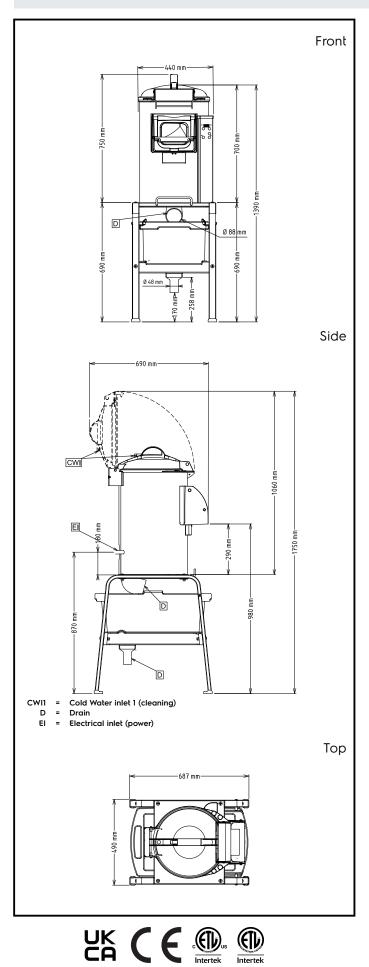

## Peelers Vegetable Peeler, 15 kg

| Supply voltage:<br>Electrical power, max:<br>Total Watts:                                                      | 200-240/380-440 V/3<br>ph/50/60 Hz<br>0.37 kW<br>0.37 kW |
|----------------------------------------------------------------------------------------------------------------|----------------------------------------------------------|
| Capacity:                                                                                                      |                                                          |
| Performance (up to):<br>Capacity:                                                                              | 240 kg/hour<br>15 litres                                 |
| Key Information:                                                                                               |                                                          |
| External dimensions, Width:<br>External dimensions, Depth:<br>External dimensions, Height:<br>Shipping weight: | 440 mm<br>690 mm<br>750 mm<br>52 kg                      |